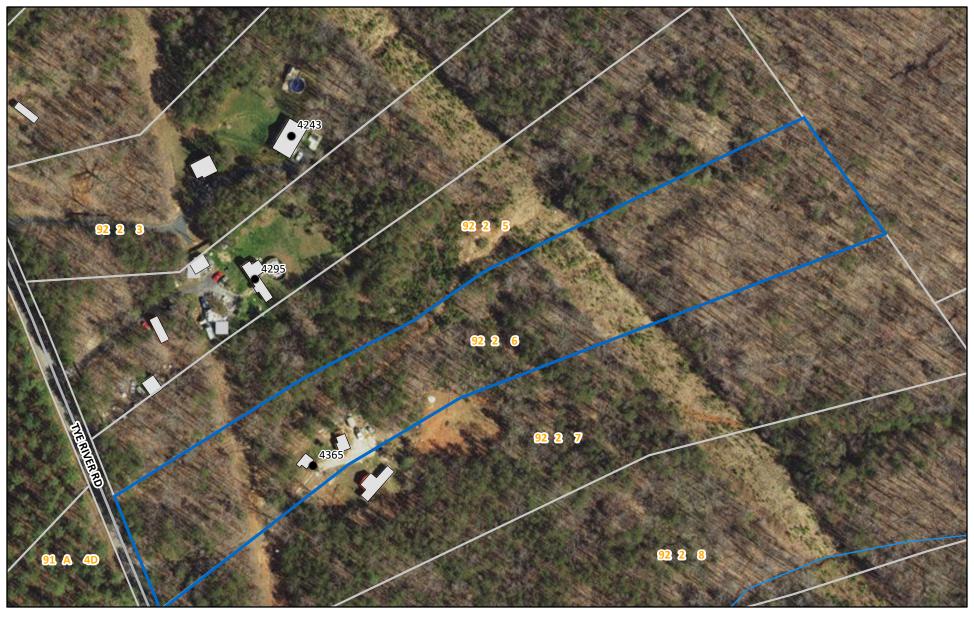

### A. Special Use Permit #24-0213 – Public Garage

Consideration of a Special Use Permit application requesting County approval to allow a public garage on a property zoned A-1 Agricultural. The subject property is located at Tax Map Parcel #92-2-6, addressed 4365 Tye River Rd in Amherst. The subject property is 5.365 acres and is owned by Donna and Jay Hogston.