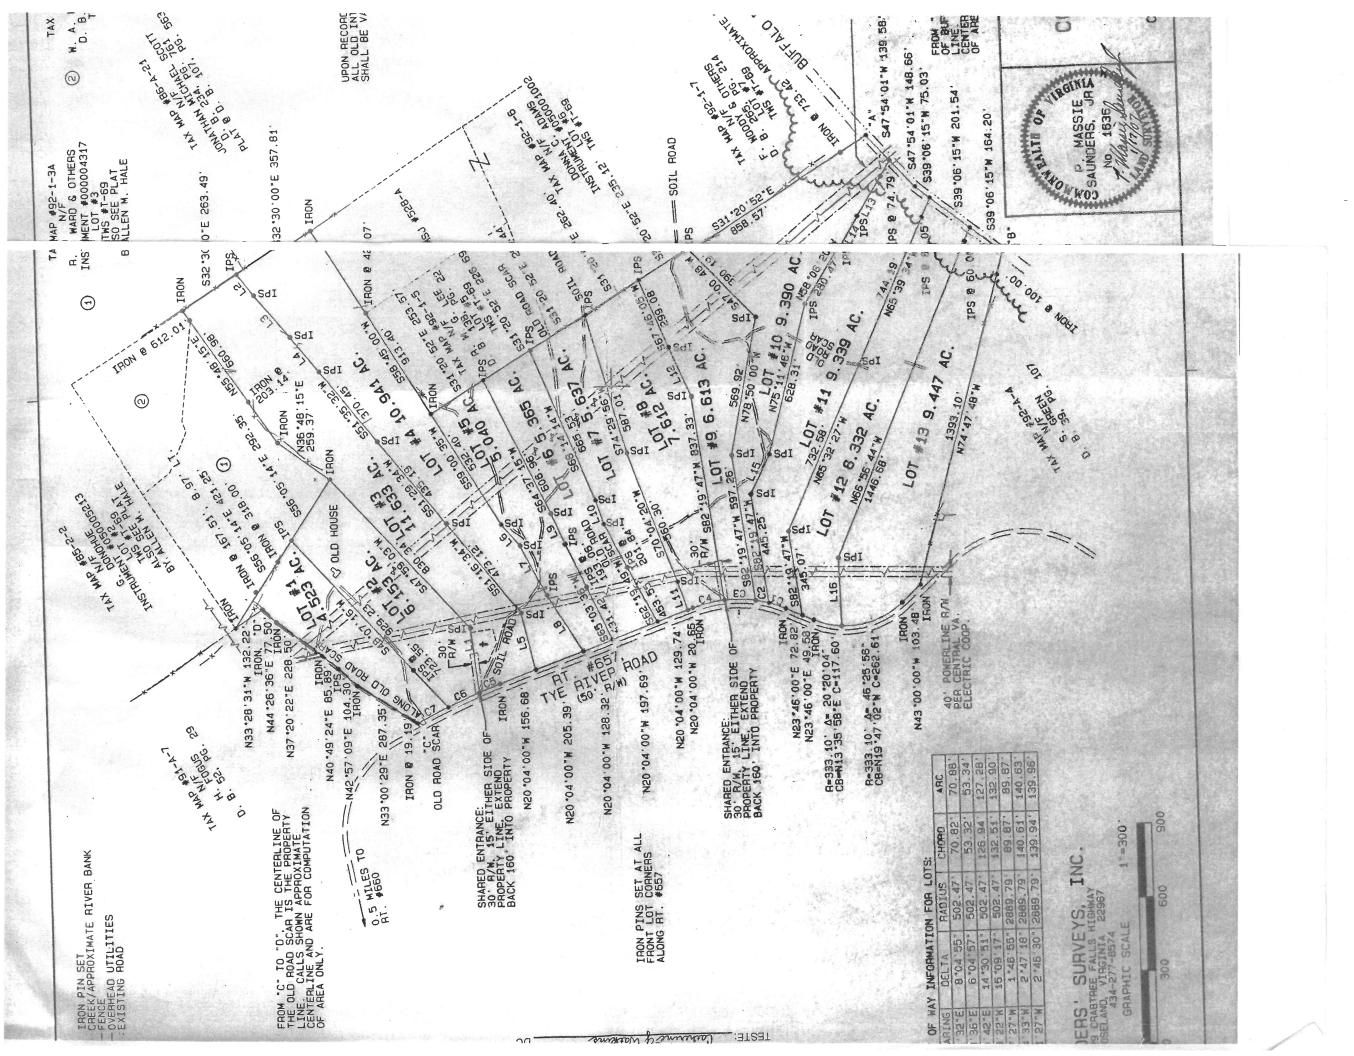

### A. Special Use Permit #24-0213 – Public Garage

Consideration of a Special Use Permit application requesting County approval to allow a public garage on a property zoned A-1 Agricultural. The subject property is located at Tax Map Parcel #92-2-6, addressed 4365 Tye River Rd in Amherst. The subject property is 5.365 acres and is owned by Donna and Jay Hogston.