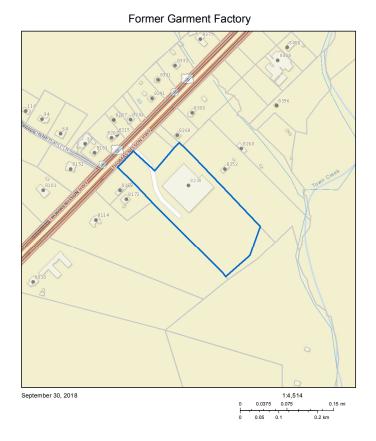

## 8230 Thomas Nelson Highway, Lovingston, VA

## **Property Info**

Zoning: Commercial -Industrial

Acres: 9

Utilities: Water/Sewer/ Broadband

Parcel: 67-A-27 Building Sq Ft: 56,750

## Notes

Former garment factory building

Reinforced concrete

Central air conditioning throughout

Sources: Esri, HERE, Garmin, USGS, Intermap, INCREMENT P, NRCan, Esri Japan, METI, Esri China (Hong Kong), Esri Korea, Esri (Thailand), NGCC, © OpenStreetMap contributors, and the GIS User Community