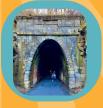

# 5:30AM - FIRST LIGHT HIKE THROUGH THE BLUE RIDGE

Guided Hike Through the Historic Blue Ridge Tunnel Location: East Trailhead of the Blue Ridge Tunnel